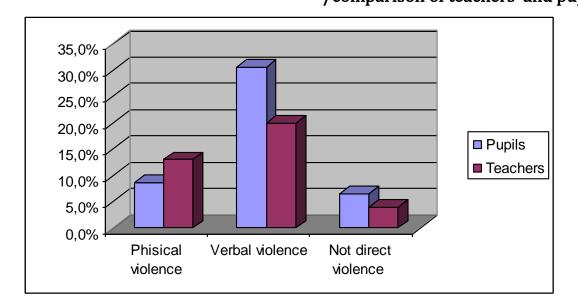

Question: During the conflict situations among pupils, how often have you noticed cases of physical, verbal or indirect violence? /comparison of teachers' and pupils' answers/

|                 | Pupils | Teachers |
|-----------------|--------|----------|
| Physical        |        |          |
| violence        | 8,7%   | 13%      |
| Verbal violence | 30,6%  | 20%      |
| Non direct      |        |          |
| violence        | 6,5%   | 4%       |