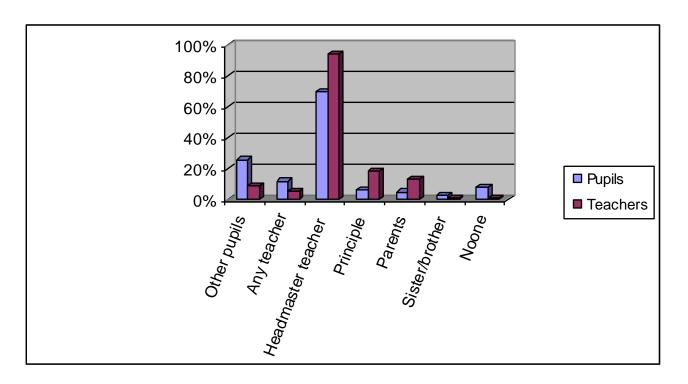

Question: Who mediates in most of the cases in order to resolve the conflict among pupils? /comparison of teachers' and pupils' answers/

|          | Other<br>pupils | Any<br>teacher | Headmaster<br>teacher | Principle | Parents | Sister/brother | Noone |
|----------|-----------------|----------------|-----------------------|-----------|---------|----------------|-------|
| Pupils   | 26%             | 12%            | 70%                   | 6%        | 5%      | 3%             | 8%    |
| Teachers | 9%              | 5%             | 95%                   | 19%       | 13%     | 1%             | 1%    |