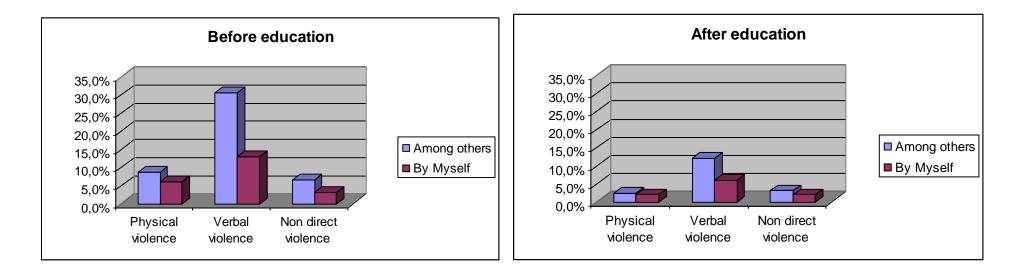

## The results of the survey among 2670 pupils from 32 schools of 5 Regions of Armenia

|                 | Among<br>others | By<br>Myself |                 | Among<br>others | By<br>Myself |
|-----------------|-----------------|--------------|-----------------|-----------------|--------------|
| Physical        |                 | -            | Physical        |                 | -            |
| violence        | 8,7%            | 6,0%         | violence        | 2,5%            | 2,0%         |
| Verbal violence | 30,6%           | 13,0%        | Verbal violence | 11,9%           | 6,0%         |
| Non direct      |                 |              | Non direct      |                 |              |
| violence        | 6,5%            | 3,0%         | violence        | 3,1%            | 2,0%         |