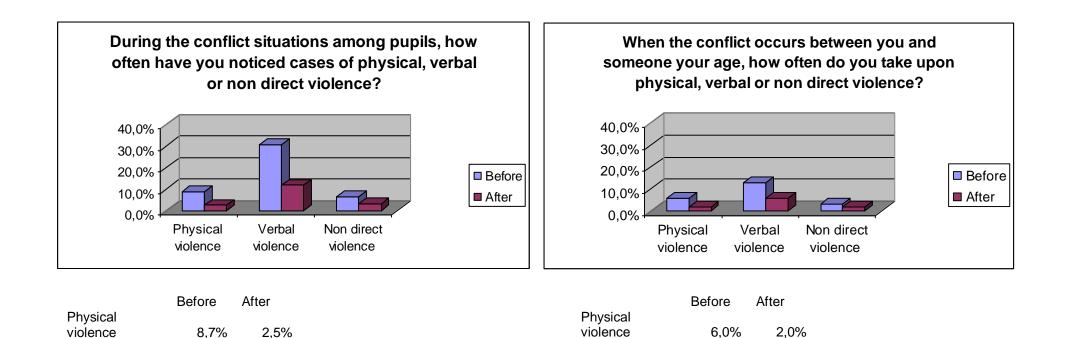

## The results of the survey among 2670 pupils from 32 schools of 5 Regions of Armenia

Verbal violence

Non direct

violence

13,0%

3,0%

6,0%

2,0%

30,6%

6,5%

Verbal violence

Non direct

violence

11,9%

3,1%

## The results of the survey among 2670 pupils from 32 schools of 5 Regions of Armenia

|                 | Among<br>others | By<br>Myself |                 | Among<br>others | By<br>Myself |
|-----------------|-----------------|--------------|-----------------|-----------------|--------------|
| Physical        |                 | -            | Physical        |                 | -            |
| violence        | 8,7%            | 6,0%         | violence        | 2,5%            | 2,0%         |
| Verbal violence | 30,6%           | 13,0%        | Verbal violence | 11,9%           | 6,0%         |
| Non direct      |                 |              | Non direct      |                 |              |
| violence        | 6,5%            | 3,0%         | violence        | 3,1%            | 2,0%         |